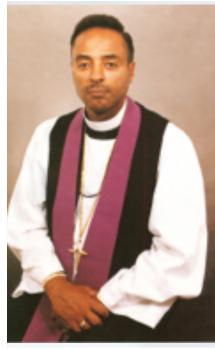

## BISHOP WILBURN WYATT AND THE STATE OF THE S

Born in San Antonio, Texas, Bishop Hamilton is the son of Bishop E.E. Hamilton who was the founding

bishop of the California Northwest Jurisdiction and founded the Hamilton Memorial Church of God In Christ in San Francisco. Bishop W.W. Hamilton became the prelate of the California Northwest Jurisdiction in 1987 and served until 2015. Bishop J.O. Patterson also appointed Bishop W.W. Hamilton as pastor of Victory Temple Church of God in Christ in 1980. In 1984, Bishop Hamilton led Victory Temple into a new \$25 million-dollar edifice – debt free. Surrounding Victory Temple is housing valued at \$15 million. The church also offers abundant resources for seniors and families.