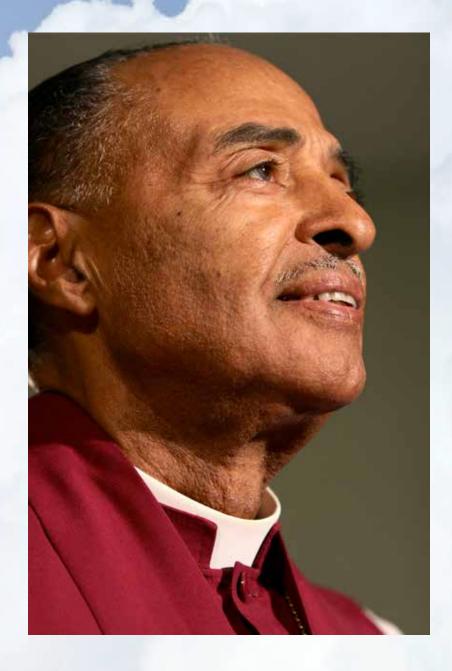

## BISHOP WILBURN WYATT AND THE STATE OF THE S

Born in San Antonio, Texas, Bishop Hamilton is the son of Bishop E.E. Hamilton who was the founding

bishop of the California Northwest Jurisdiction and founded the Hamilton Memorial Church of God In Christ in San Francisco. Bishop W.W. Hamilton became the prelate of the California Northwest Jurisdiction in 1987 and served until 2015. Bishop J.O. Patterson also appointed Bishop W.W. Hamilton as pastor of Victory Temple Church of God in Christ in 1980. In 1984, Bishop Hamilton led Victory Temple into a new \$25 million-dollar edifice – debt free. Surrounding Victory Temple is housing valued at \$15 million. The church also offers abundant resources for seniors and families.

The Church of God In Christ

joyfully celebrates the life and legacy of Bishop Wilburn Wyatt Hamilton.

32 THEWHOLETRUTH 33