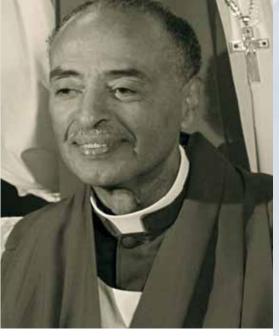

## BISHOP WILBURN WYATT AND THE STATE OF THE S

Born in San Antonio, Texas, Bishop Hamilton is the son of Bishop E.E. Hamilton who was the founding

bishop of the California Northwest Jurisdiction and founded the Hamilton Memorial Church of God In Christ in San Francisco. Bishop W.W. Hamilton became the prelate of the California Northwest Jurisdiction in 1987 and served until 2015. Bishop J.O. Patterson also appointed Bishop W.W. Hamilton as pastor of Victory Temple Church of God in Christ in 1980. In 1984, Bishop Hamilton led Victory Temple into a new \$25 million-dollar edifice – debt free. Surrounding Victory Temple is housing valued at \$15 million. The church also offers abundant resources for seniors and families.